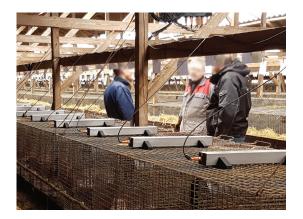

## Mink weight

The mink weight consist of a non-corrosive weighing tube and a rail mounted stainless steel weighing cell. The weighing unit is placed on top of the cage and the weighing tube is hanging inside the cage in two stainless steel wires.

The mink weights are delivered in modules of 8 or 16 units. All the weighing tubes are connected to the weighing indicator. Each weighing indicator can handle up to 16 weighing units.

The weighing indicator will show the weight of each weighing tube. The accuracy of the weight is 5 grams.