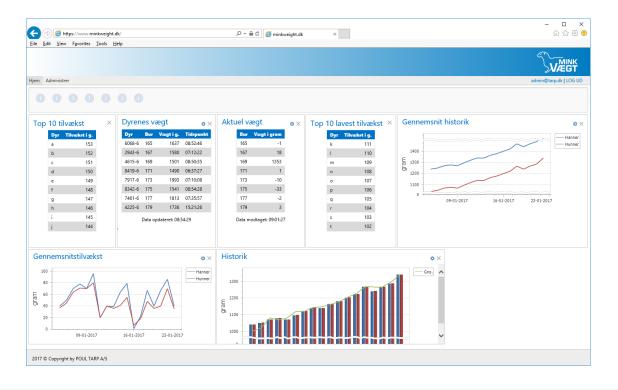

The weight registers the weight of the mink every second the mink is in the weighing tube. Data are delivered online to the server and available in real time.

The weighing indicator transfers the weighing results via Wi-Fi or mobile data to the WEB platform www.minkweight.dk.

On the website it is possible for the mink farmer and the feeding centre to follow the growth of each mink on a daily basis. You also have the possibility of seeing the weight before and after the feeding. If the mink loses weight an alarm will be activated showing the number of the cage/mink in red.

This will help the farmer, at an early stage, to identify if the mink has any diseases.

Knivholtvej 7 · DK-9900 Frederikshavn Tlf. +45 98 43 05 66 · Fax + 45 98 43 59 77 E-mail: info@jasop.dk · www.jasop.dk POUL TARP A/S www.tarp.dk