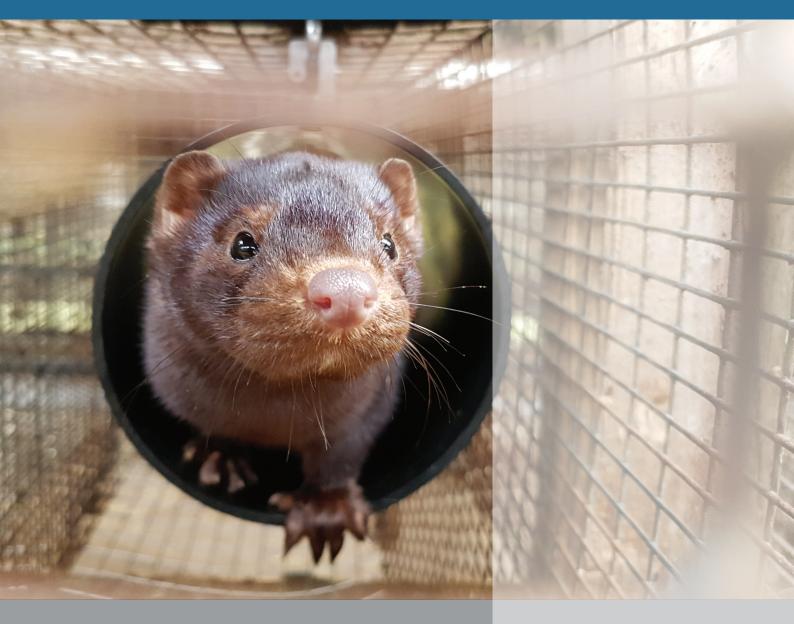

## Mink weight

The mink weight consist of a non-corrosive weighing tube and a rail mounted stainless steel weighing cell. The weighing unit is placed on top of the cage and the weighing tube is hanging inside the cage in two stainless steel wires.