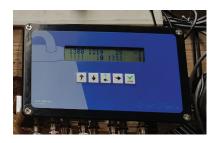

The mink weights are delivered in modules of 8 or 16 units. All the weighing tubes are connected to the weighing indicator. Each weighing indicator can handle up to 16 weighing units.

The weighing indicator will show the weight of each weighing tube. The accuracy of the weight is 5 grams.

The weight registers the weight of the mink every second the mink is in the weighing tube. Data are delivered online to the server and available in real time.

The weighing indicator transfers the weighing results via Wi-Fi or mobile data to the WEB platform www.minkweight.dk.